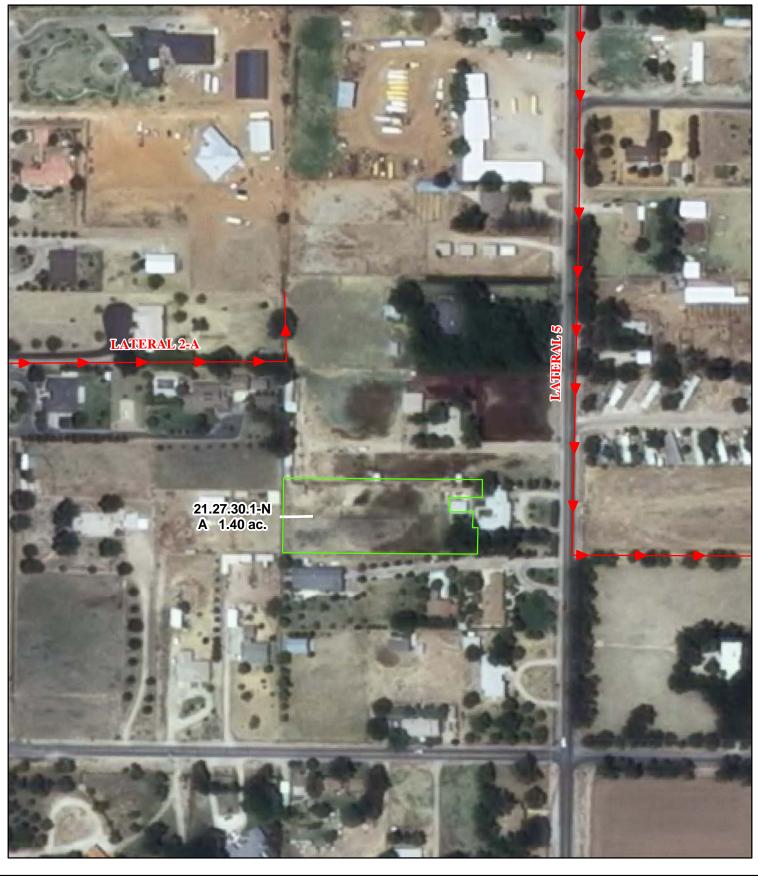

# f. Location and Amount of Irrigated Acreage:

Section 30, Township 21S, Range 27E, N.M.P.M.

Pt. NW1/4

1.40 acres

Total: 1.40 acres

As shown on the attached revised Hydrographic Survey Map for Subfile No. 21.27.30.1-N, and the CID Section Hydrographic Survey Map Sheet No. 39 (1999-2011), included in Part F of this Appendix, representing the Court record as of the date of the filing of this Decree.